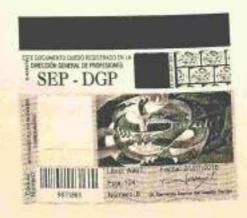

Número de Cédula Profesional 12997982

Clave Unica de Registro de Población MAGV960923MSPRRR07

Entidad Federativa de Registro

CIUDAD DE MÉXICO

| Libro | Foa | Número | Tipo |
|-------|-----|--------|------|
| Libro |     |        | 64   |
| 1299  | 444 | 9      | 14.1 |

Se expide a:

Datos del profesionista

VIRGINIA YARITZA Nombre(s)

MARTINEZ Primer apellido

**GUERRERO** Segundo apellido

Quien cumplió con los requisitos establecidos en la Ley Reglamentaria del Artículo 5o. Constitucional, relativo al ejercicio de las profesiones en la Ciudad de México y su Reglamento, la cédula con efectos de patente para ejercer profesionalmente en el nivel de:

LICENCIATURA EN INGENIERÍA EN GESTIÓN **EMPRESARIAL** 

516344

Nombre del programa

Clave

Datos de la institución educativa

INSTITUTO TECNOLÓGICO SUPERIOR DE RIOVERDE

Nombre o denominación

240092

Clave

Datos de expedición y firma electrónica

24/08/2022 Fecha

21:20:07

Hora

Se expide la presente dédute rectronica de conformidad con el articulo 32 del Reglamento de la Ley Reglamentaria del Articulo 5o. Constitucional, relativo al Ejercicio de las Profesiones en la Ciudad de México y demás relativos y aplicables.